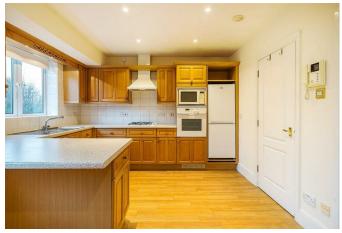

## Description

A well presented four bedroom town house located in this delightful gated riverside development with impressive accommodation approaching 1700 sqft arranged over three floors. The property offers well balanced accommodation ideal for family life and entertaining with the ground floor comprising garage, utility room, reception room and WC. The first floor provides an impressive open plan layout to include 20ft reception room with bay window and a modern kitchen. The second floor offers three good sized bedrooms, one with an en-suite bathroom, plus a family bathroom. The top floor contains a fantastic principal suite with walk in wardrobes and an ensuite bathroom. Externally there is a private rear garden in excess of 30ft. and off street parking to the front. This property is being sold with no onward chain and internal viewings are highly recommended! (NB. Photos taken pre tenancy -2023)