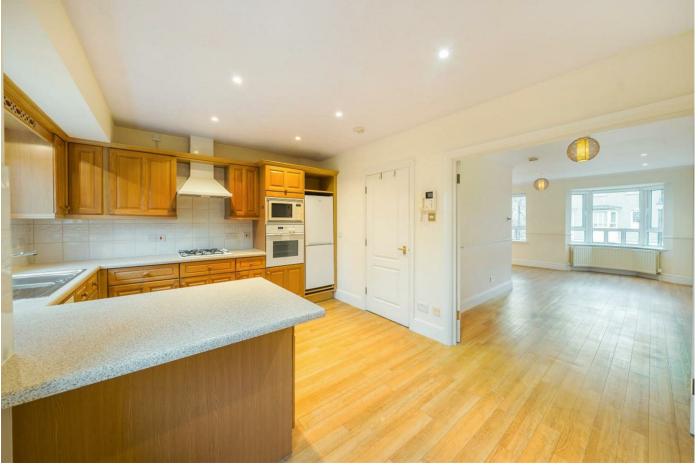

## Description

A well presented four bedroom town house located in this delightful gated riverside development with impressive accommodation approaching 1700 sqft arranged over three floors. The property offers well balanced accommodation ideal for family life and entertaining with the ground floor comprising garage, utility room, reception room and WC. The first floor provides an impressive open plan layout to include 20ft reception room with bay window and a modern kitchen. The second floor offers three good sized bedrooms, one with an en-suite bathroom, plus a family bathroom. The top floor contains a fantastic principal suite with walk in wardrobes and an ensuite bathroom. Externally there is a private rear garden in excess of 30ft. and off street parking to the front. This property is being sold with no onward chain and internal viewings are highly recommended! (NB. Photos taken pre tenancy -2023)